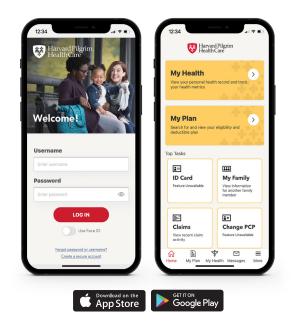

## Member Secure Account and Mobile App

## Quickly access your benefits

Log in at **harvardpilgrim.org/login** or activate your secure online account at **harvardpilgrim.org/create** or via the Harvard Pilgrim mobile app<sup>1</sup>, to quickly and securely access your health plan benefits information.

- > Understand your coverage
- > Check your claims, referrals, and authorizations
- View plan limits, including your out-of-pocket costs
- > Find a doctor or a hospital

- > Select or change your Primary Care Provider (PCP)
- > Estimate your costs<sup>2</sup>
- > Access health and wellness resources
- View your ID card and add it to your Apple Wallet or Google Pay