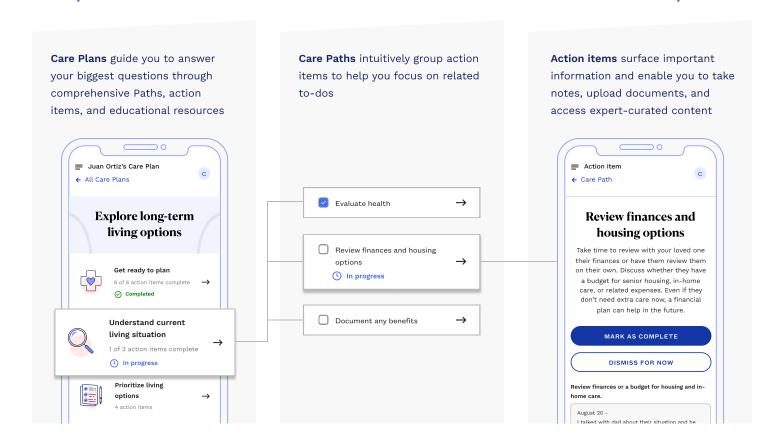

# Care Planning by Wellthy

Nearly everyone will be a caregiver at some point in their lives, yet the vast majority of people enter a care situation completely unprepared — risking their well-being, their finances, and their careers to focus on care.

Rather than waiting until a crisis emerges, our Care Planning tool empowers you to plan ahead, stay organized, and feel prepared to give the quality of care your loved ones deserve.

# Confidently prepare for future caregiving responsibilities



# Start a Care Plan today!

## New Wellthy account?

- 1. Visit join.wellthy.com/wellesleycollege and click Get Started
- 2. Create your account using code WellesleyCares
- 3. Select the Create Care Plan tile when prompted

## **Existing Wellthy account?**

- 1. Visit join.wellthy.com/wellesleycollege and click Log In
- 2. Sign in with your email address
- 3. Click the Plans tile in the left navigation bar